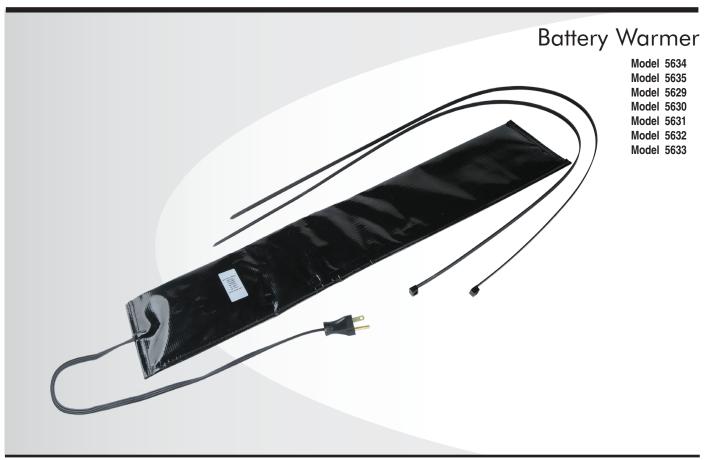

## **DESCRIPTION**

The Cold Weather Kit consists of a battery warmer that has a thermostat built into the battery wrap. When temperatures fall below an acceptable level, the thermostat activates the battery warmer maintaining optimum battery temperature for the best generator starting. These kits are recommended for generators installed in regions where the temperature regularly falls below 10 degrees.

## **MODELS**

| 5634                                 | This kit is intended for use with air-cooled product that does not utilize the digital controller or that is below 8kW. The connection is a 120V plug that will require a voltage source.                                                                                                                                    |
|--------------------------------------|------------------------------------------------------------------------------------------------------------------------------------------------------------------------------------------------------------------------------------------------------------------------------------------------------------------------------|
| 5635                                 | This kit is intended for use with air-cooled product that utilizes the digital controller (10-20kW). The connections consist of 2 ring terminals that are attached to the appropriate neutral and ground and a bare lead that is inserted into the AC connection block that is connected inside the generator control panel. |
| 5629<br>5630<br>5631<br>5632<br>5633 | These kits are intended for use with the liquid-cooled product and include an oil filter for conversion over to 5W-30 synthetic oil.                                                                                                                                                                                         |